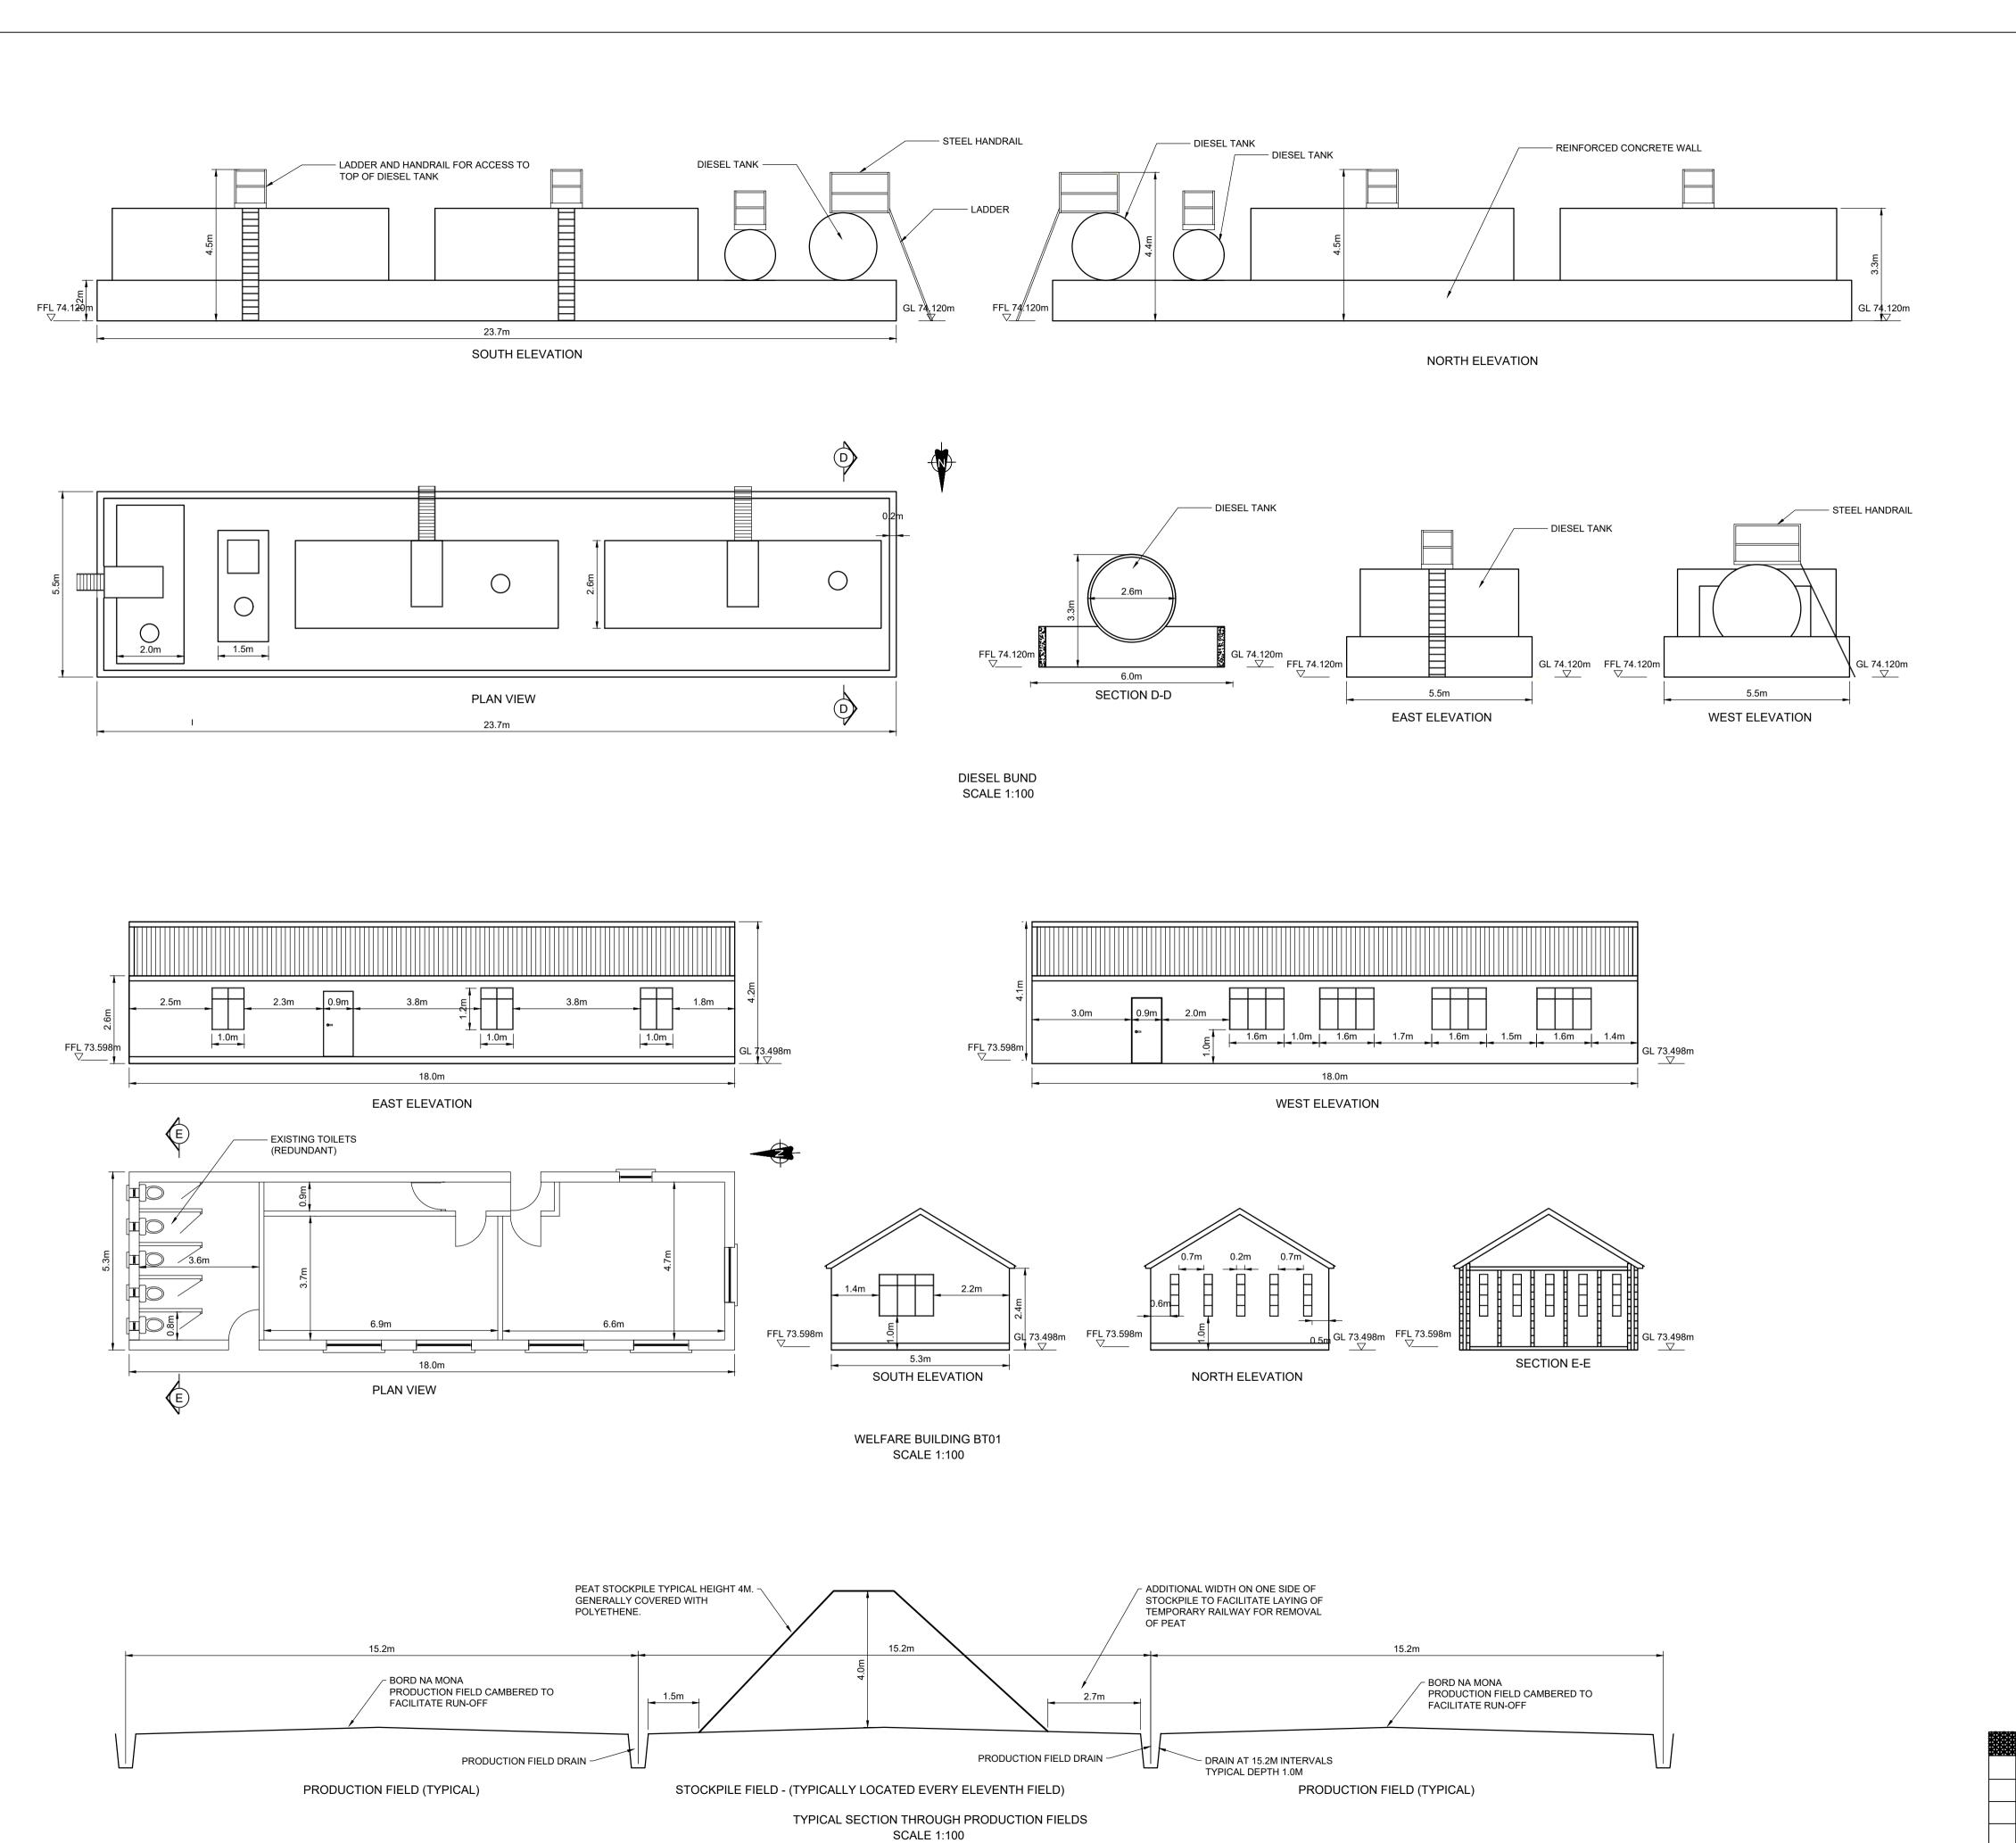

DAWING IS EOE

1. THIS DRAWING IS FOR PLANNING APPLICATION PURPOSES ONLY.

2. DRAWING NOT TO BE SCALED. FIGURED DIMENSIONS ONLY TO BE USED.

3. ALL LEVELS TO MALIN HEAD METRES ABOVE DATUM

|          |          |    |      |       | Project: SUBSTITUTE CONSENT APPLICATION BALLYDERMOT BOG |       |            |                                |           |       |   |
|----------|----------|----|------|-------|---------------------------------------------------------|-------|------------|--------------------------------|-----------|-------|---|
| <b>X</b> | REVISION | Ву | Date | Chk'd | Title:                                                  | וו וכ |            | AND STOLIC                     | LIDES     |       |   |
|          |          |    |      |       | BUILDINGS AND STRUCTURES                                |       |            |                                |           |       |   |
|          |          |    |      |       | Dimensions in. METRES                                   |       |            | BORD                           | MÓNA      |       |   |
| 4        |          |    |      |       | Scale. 1/100 @ A1                                       |       |            | Naturally<br>Bord Na Móna Engi |           | ent   |   |
| 4        |          |    |      |       | Drawn By.                                               | CG    | 24/04/2020 |                                |           |       |   |
| 4        |          |    |      |       | Checked By.                                             | PN    | 04/05/2020 |                                | Revision. | Sheet | 5 |
|          |          |    |      |       | Approved By.                                            | DK    | 11/05/2020 | SC-0503-BT-DR15                |           | of ·  | 7 |